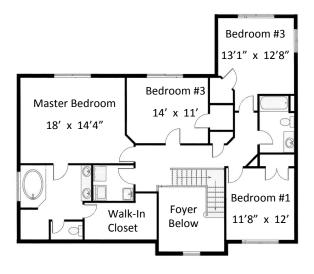

Included Features: Wraparound Porch with Columns and Railing, as shown; Stone Façade, as shown

Total Square Footage: 2760 Sqft
First Floor—1350 sqft
Second Floor—1410 sqft
4 Bedrooms, 2.5 Baths
2nd Floor Laundry, Study
2 Car Side Load Garage

Second Floor

Architectural depictions and floor plans are artist's concepts for illustrative purposes only and may include various features and options not part of the base plan. All dimensions are considered to be approximate. Elevation, floor plan, and prices are subject to change without notice.