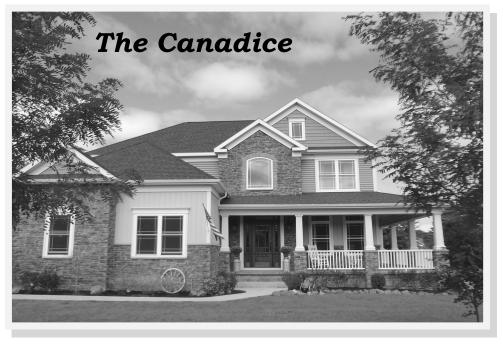

Included Features: Wraparound Porch with Columns and Railing, as shown; Stone Façade, as shown

Total Square Footage: 2760 Sqft
First Floor—1350 sqft
Second Floor—1410 sqft
4 Bedrooms, 2.5 Baths
2nd Floor Laundry, Study
2 Car Side Load Garage